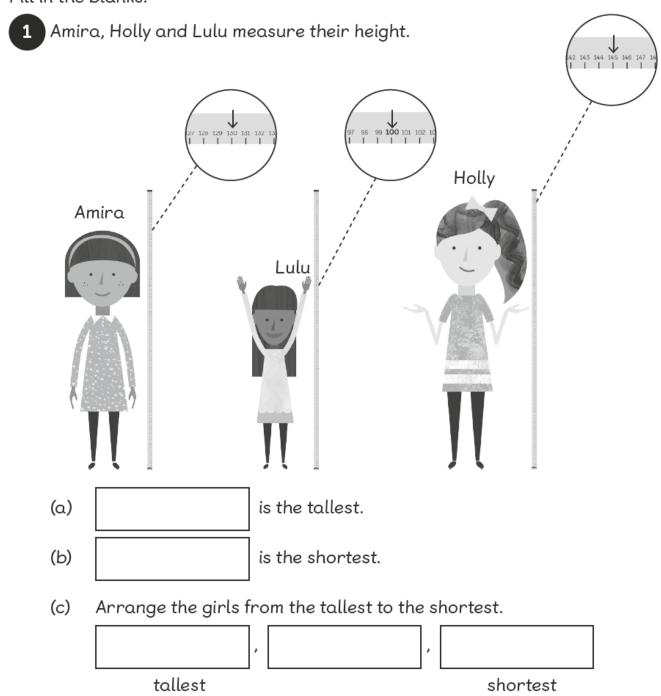

## **Comparing Length**

Fill in the blanks.

Length Page 150

Page 151

Ravi should take route

It measures

km

m.